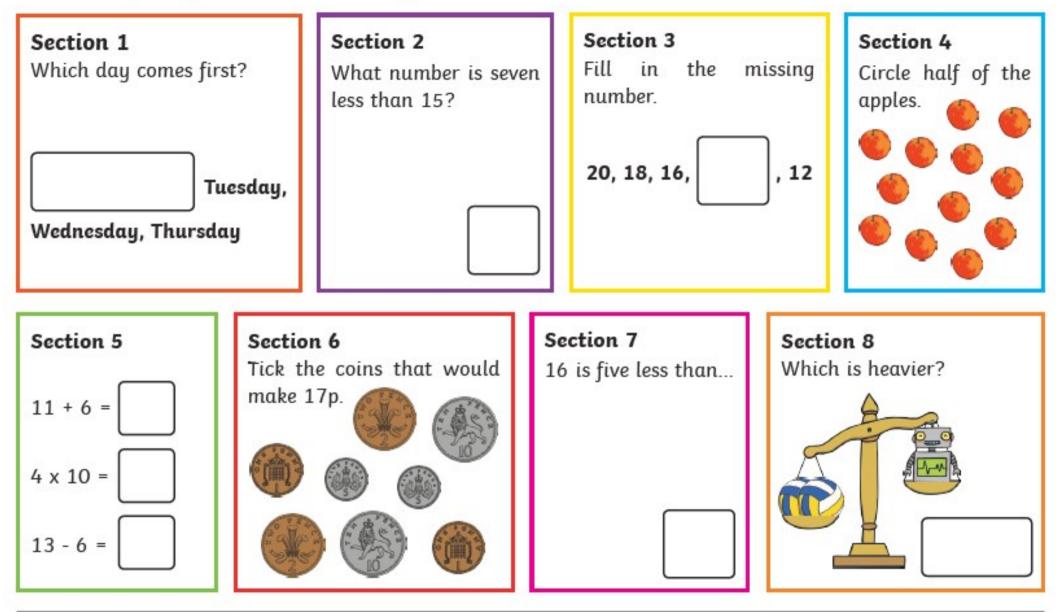

e<br>Can you | es in h<br>u char | is ser<br>1ge it | ntenc<br>:? | e.            |   |   |
|                                                                          |                                       | say<br>ouf                                                            |                       | mistake<br>Can you | es in h<br>u char | is ser<br>1ge it | ntenc<br>:? | e.            |   |   |
| jet<br>thick                                                             |                                       | <pre>say say ouf woug </pre>                                          |                       | mistake<br>Can you | es in h<br>u char | is ser<br>1ge it | ntenc<br>:? | e.            |   |   |

2

## Year 1 Spring Term 2 Answers





2

### Year 1 Spring 2 Maths Activity Mat 2







### Year 1 Spring 2 Maths Activity Mat 2 Answers