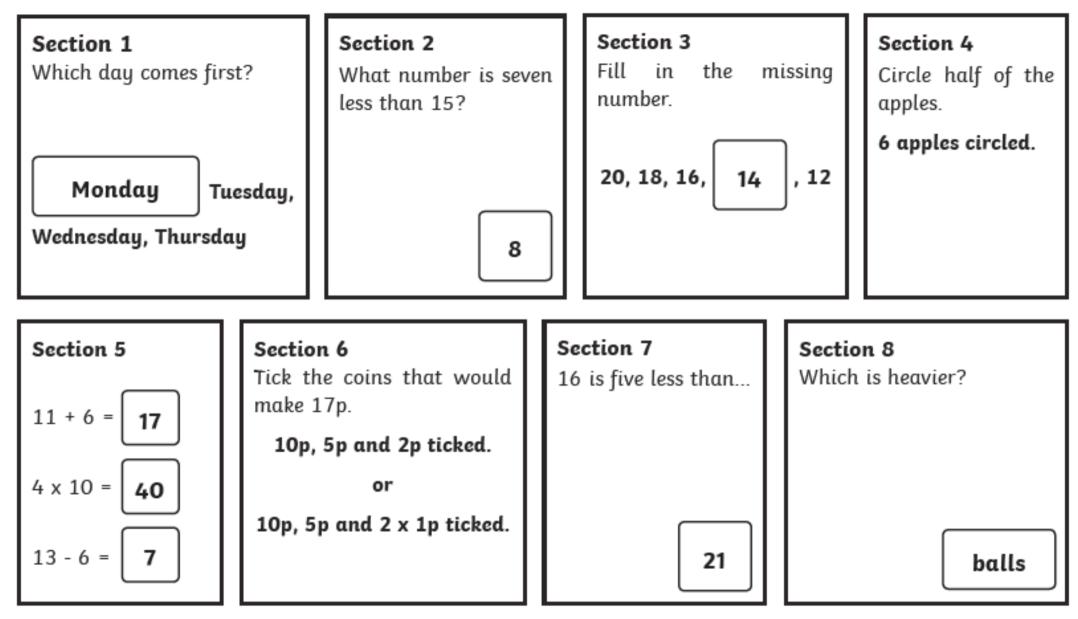

enc<br>:? | e.            |   |   |
|                                                                          |                                       | say<br>ouf                                                            |                       | mistake<br>Can you | es in h<br>u char | is ser<br>1ge it | ntenc<br>:? | e.            |   |   |
| jet<br>thick                                                             |                                       | <pre>say say ouf woug </pre>                                          |                       | mistake<br>Can you | es in h<br>u char | is ser<br>1ge it | ntenc<br>:? | e.            |   |   |

2

## Year 1 Spring Term 2 Answers





2

### Year 1 Spring 2 Maths Activity Mat 2







### Year 1 Spring 2 Maths Activity Mat 2 Answers