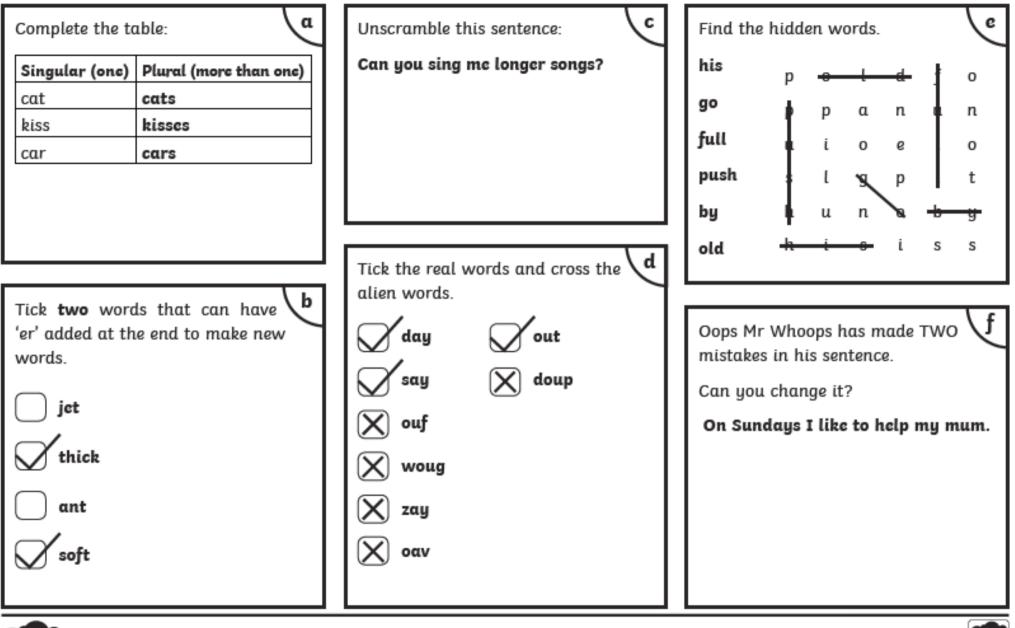

## Year 1 Spring Term 2 SPaG Mat

| Cimentary (and                                                           | Dimmi (mana diama ana)                | sonas? lonaer                                                         | sing you me Can       | his                |                   |                  |             |               |   |   |
|--------------------------------------------------------------------------|---------------------------------------|-----------------------------------------------------------------------|-----------------------|--------------------|-------------------|------------------|-------------|---------------|---|---|
| Carally color color                                                      | Plural (more than one)                | g                                                                     | L 128                 |                    | р                 | 0                | ι           | d             | f | 0 |
| cat                                                                      | · · · · · · · · · · · · · · · · · · · |                                                                       | they and              | go                 | р                 | р                | a           | n             | u | n |
| kiss<br>car                                                              |                                       | 3 <del>. (* 5.</del> 65 5                                             |                       | full               | u                 | i                | 0           | е             | ι | 0 |
|                                                                          | L]                                    |                                                                       |                       | push               | s                 | ι                | g           | р             | ι | t |
| 10                                                                       |                                       |                                                                       |                       | by                 | h                 | u                | n           | 0             | b | y |
|                                                                          |                                       |                                                                       | words and cross the d | old                | h                 | i                | s           | i             | S | s |
| Tich two war                                                             | to that can have b                    | alien words.                                                          | words and cross the 🕻 |                    |                   | _                | _           | _             | _ |   |
| Tick <b>two</b> words that can have<br>'er' added at the end to make new |                                       | day     out     Oops Mr Whoops has made TWe mistakes in his sentence. |                       |                    |                   |                  | тwo         | $\mathcal{L}$ |   |   |
|                                                                          |                                       | Uuug                                                                  | Out                   |                    |                   |                  |             |               |   |   |
| vords.                                                                   |                                       | say                                                                   | doup                  | mistake            | es in h           | is ser           | ntenc       |               |   |   |
| vords.                                                                   |                                       |                                                                       |                       |                    | es in h<br>u char | is ser<br>1ge it | ntenc<br>:? | e.            |   |   |
| _                                                                        |                                       | sαy                                                                   |                       | mistake<br>Can you | es in h<br>u char | is ser<br>1ge it | ntenc<br>:? | e.            |   |   |
|                                                                          |                                       | say<br>ouf                                                            |                       | mistake<br>Can you | es in h<br>u char | is ser<br>1ge it | ntenc<br>:? | e.            |   |   |
| jet<br>thick                                                             |                                       | <pre>say say ouf woug </pre>                                          |                       | mistake<br>Can you | es in h<br>u char | is ser<br>1ge it | ntenc<br>:? | e.            |   |   |